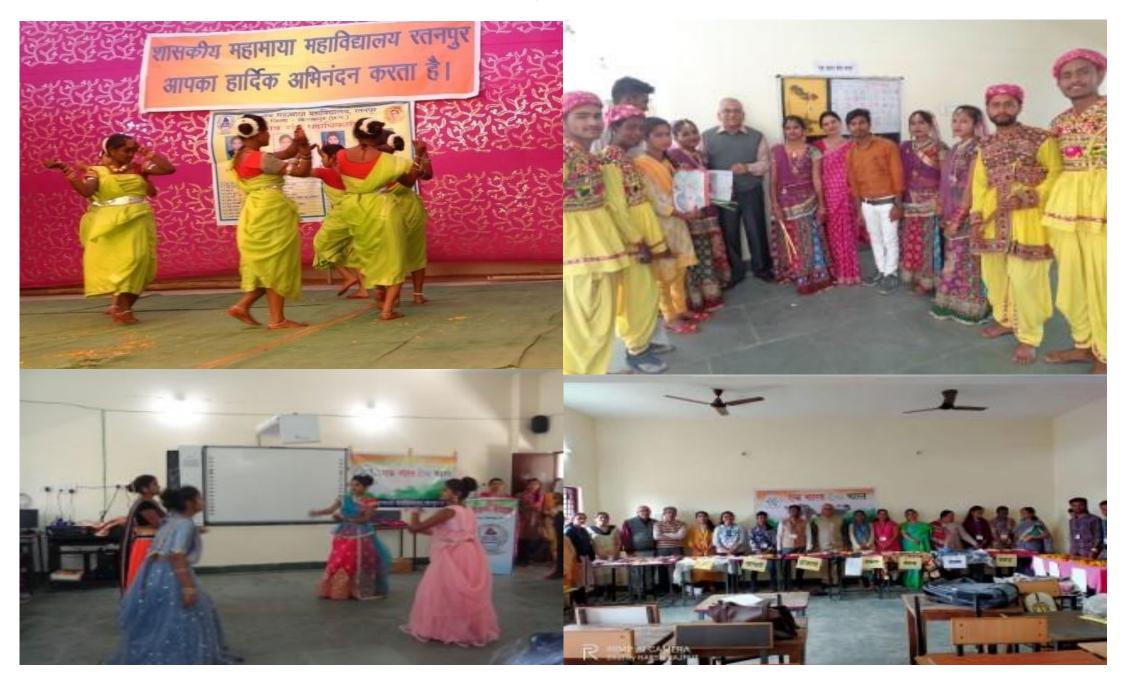

### Photographs of-

- 1. Cultural programs, Gujrati Cuisine Competition.
- 2. Celebrations of Ekta Divas (Unity Day), Sadbhavana Divas (Goodwill Day), workshop on compilation

and preservation of Chhattisgarhi idioms and proverbs, representation of culture of Chhattisgarh by

NSS volunteer of the college in a National camp at Baroda

- 3. Charity by NSS volunteers of the college
- 4. Ramp facility in different buildings (Old, Main, RUSA) of the college
- 5. Proposal for construction of ramp from ground floor to first floor of Main building