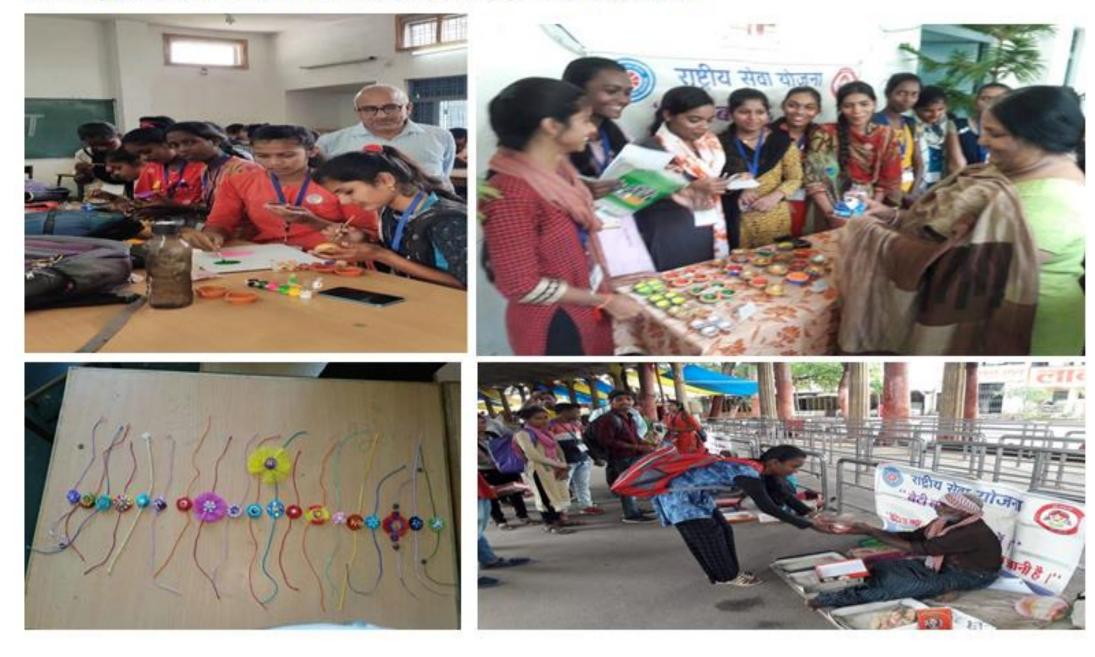

NSS volunteer of the college in a National camp at Baroda

- 3. Charity by NSS volunteers of the college
- 4. Ramp facility in different buildings (Old, Main, RUSA) of the college
- 5. Proposal for construction of ramp from ground floor to first floor of Main building

## Institutional efforts in providing an inclusive environment

Charity by NSS volunteers: earn by making Rakhi, decorating Diyas (lamps), selling these to faculty, students and distribute sweets to poor on Dipawali