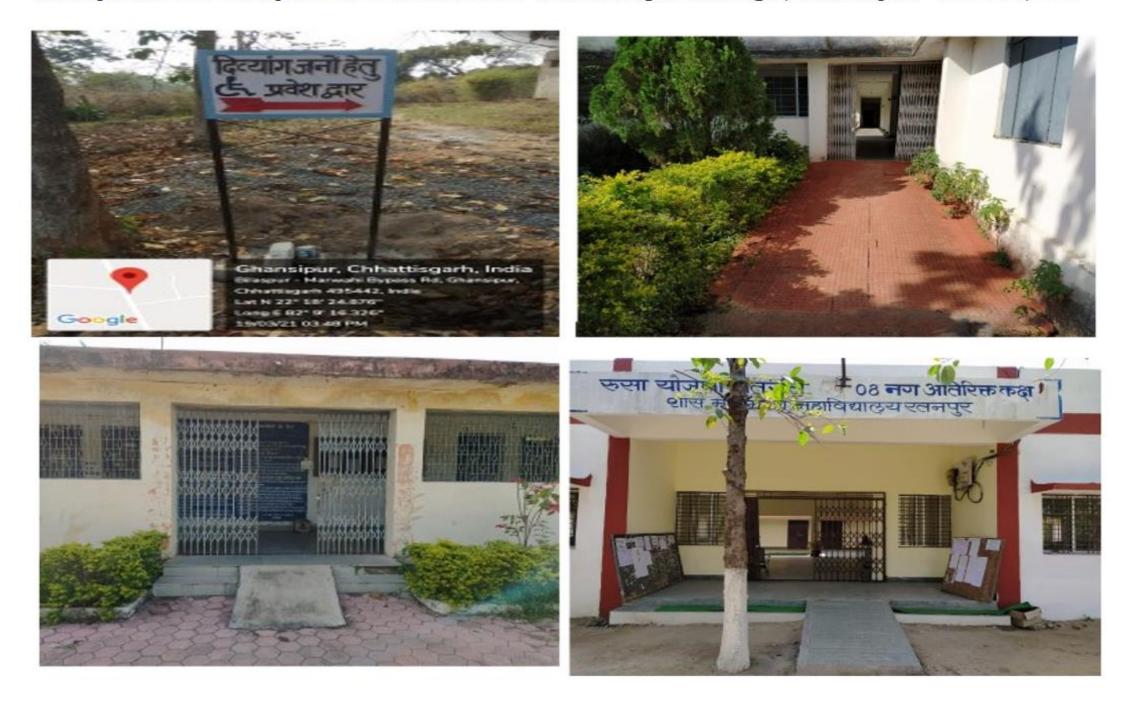

NSS volunteer of the college in a National camp at Baroda

- 3. Charity by NSS volunteers of the college
- 4. Ramp facility in different buildings (Old, Main, RUSA) of the college
- 5. Proposal for construction of ramp from ground floor to first floor of Main building

### Ramps in the campus of Government Mahamaya College, Ratanpur 495442, CG