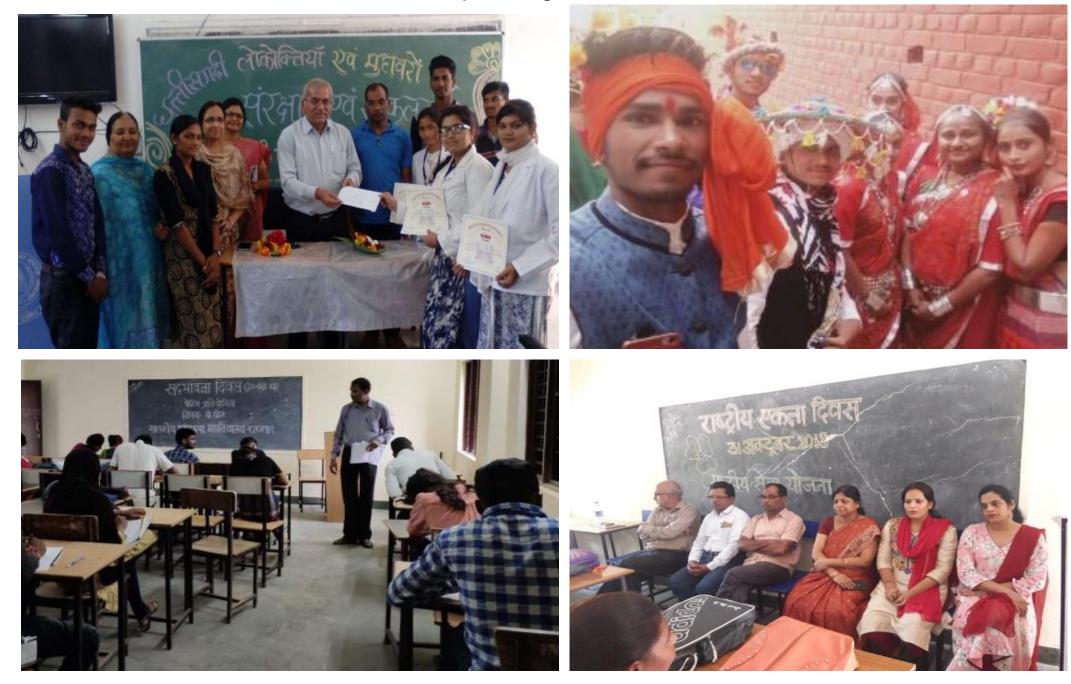

### Photographs of-

- 1. Cultural programs, Gujrati Cuisine Competition.
- 2. Celebrations of Ekta Divas (Unity Day), Sadbhavana Divas (Goodwill Day), workshop on compilation

and preservation of Chhattisgarhi idioms and proverbs, representation of culture of Chhattisgarh by

NSS volunteer of the college in a National camp at Baroda

- 3. Charity by NSS volunteers of the college
- 4. Ramp facility in different buildings (Old, Main, RUSA) of the college
- 5. Proposal for construction of ramp from ground floor to first floor of Main building